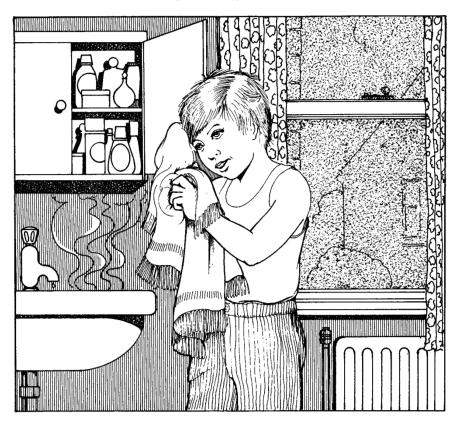

## Ar Maidin

Tomás ag caint:

Is mise Tomás Ó Sé. Dhúisigh mé ar a hocht a chlog ar maidin. D'éirigh mé ansin. Chuir mé orm mo chuid éadaigh. Dúirt mé mo phaidreacha. Chuaigh mé isteach sa seomra folctha. Nigh mé m'aghaidh agus mo lámha. Thriomaigh mé mé féin leis an tuáille. Chíor mé mo chuid gruaige. Chuir mé orm mo stocaí agus mo bhróga. D'ith mé mo bhricfeasta.

## Foclóir:

dhúisigh mé, I awoke seomra folctha, bathroom thriomaigh mé, I dried chíor mé, I combed