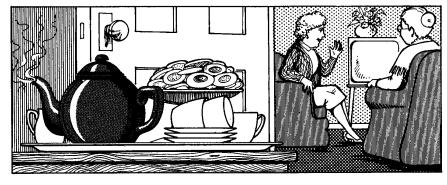

# Cupán Tae

Tháinig Aintín Máire ar cuairt. Rinne mé cupán tae di. Fuair mé an citeal leictreach. Líon mé an citeal le huisce. Chuir mé isteach an phlocóid. D'fhan mé ar feadh tamaill. Nuair a bhí an t-uisce beirithe, scól mé an taephota. Chuir mé dhá spúnóg tae sa taephota. Chuir mé an t-uisce beirithe isteach ann. D'fhan mé go ceann cúpla nóiméad. Ansin fuair mé dhá chupán. Dhoirt mé amach an tae. Chuireamar bainne agus siúcra isteach ann. D'ólamar an tae. Thaitin sé go mór linn.