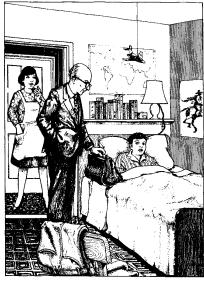

# Nuair a Bhí an Chlann Breoite

I rith an gheimhridh bhí an fliú ar an gclann. Bhí Daidí ag casacht agus d'fhan sé sa leaba. Bhí fiabhras ar Liam agus bhí sé ag cur allais. Bhí tinneas cluaise ar Úna agus bhí sí ag caoineadh i rith na hoíche. Bhí Mamaí an-ghnóthach ag dul ó sheomra go seomra ag tabhairt aire dóibh go léir. Chuir Mamaí fios ar an dochtúir. Nuair a tháinig sé chuaigh sé go dtí seomra Dhaidí ar dtús. Ansin tháinig sé isteach i seomra Liam. D'oscail sé mála an dochtúra agus thóg sé amach an teirmiméadar. Thóg sé teocht a choirp agus dúirt sé go raibh sé ard go maith. Ansin isteach leis chun Una a fheiceáil. D'fhéach sé isteach ina cluais. Dúirt sé leo go léir fanacht sa leaba go ceann cúpla lá. Chuaigh Mamaí go dtí an poitigéir. Fuair sí piollaí agus buidéil leighis uaidh. Ghlac siad na piollaí agus an deoch leighis dhá uair sa lá. Tháinig biseach orthu diaidh ar ndiaidh.